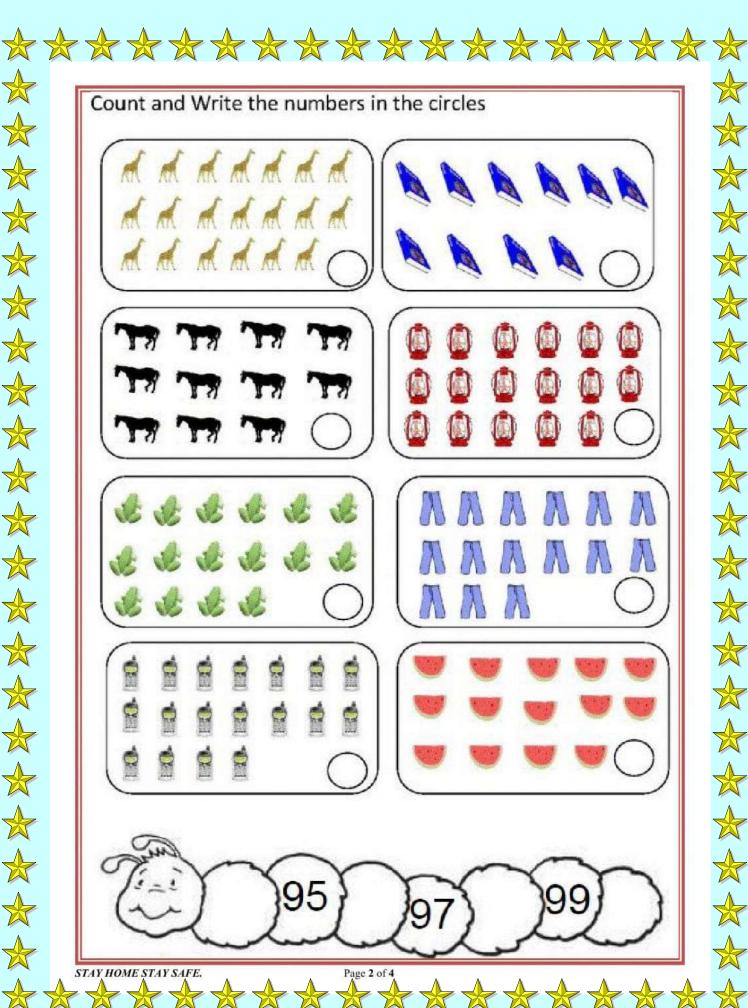

## Maths:-

- $\div$ Counting 1 to 100 write and learn.
- \* Back counting 50 to 1 (3 page)
- \* Count and write 3 page
- \* After, before between -3 page