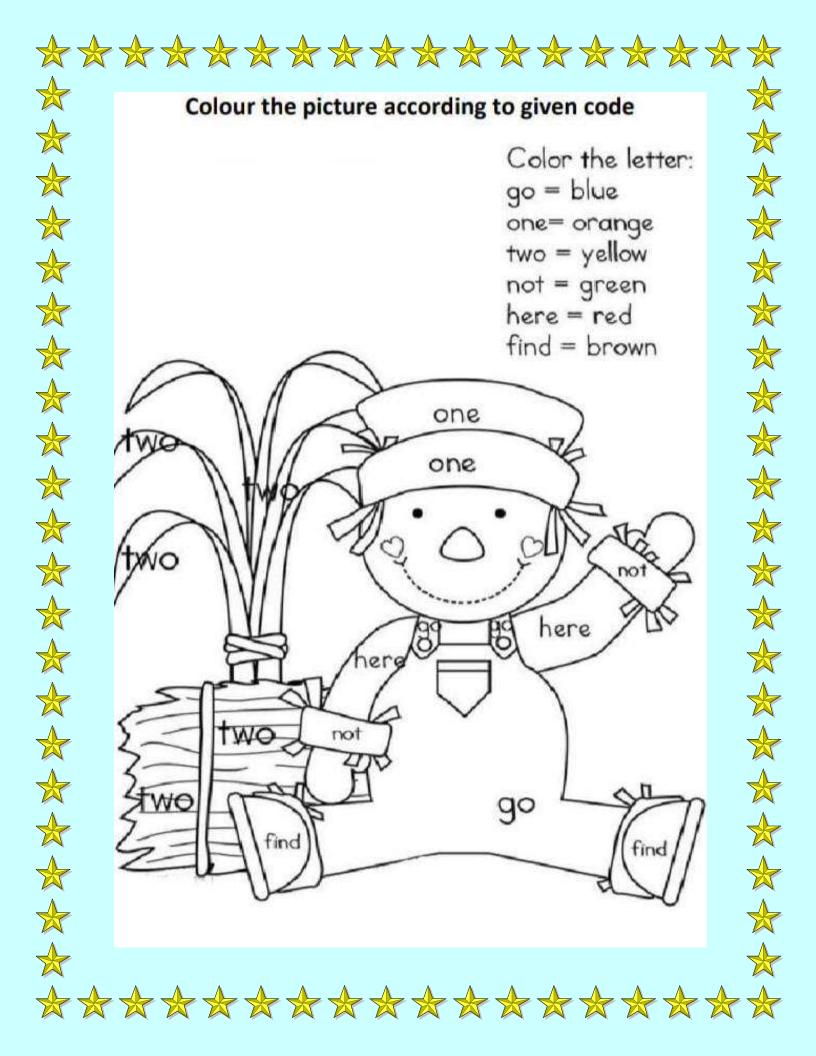

# **English:-**

 $\bigstar$ 

 $\checkmark$ 

 $\bigstar$ 

 $\bigstar$ 

- \* Capital letters A to Z 3 page
- \* Small letters a to p 3 page
- \* Recognize the pages 3 page (parents help)
- \* Dictation -5 page