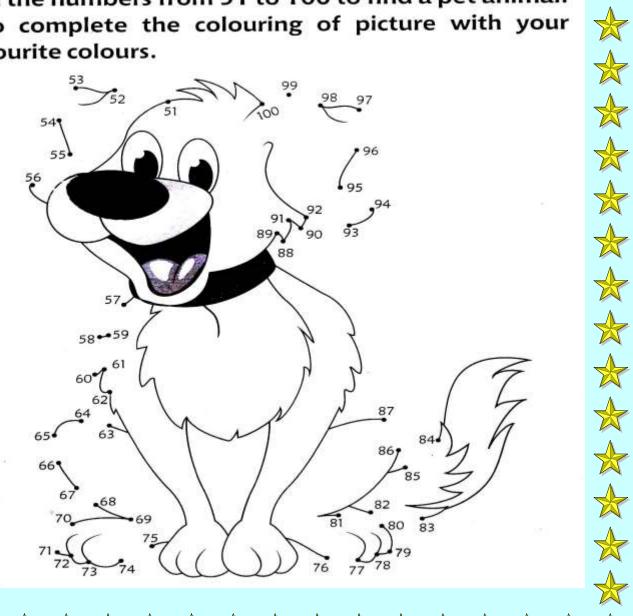

\*\*\*\*

Join the numbers from 51 to 100 to find a pet animal. Also complete the colouring of picture with your favourite colours.

\*\*\*\*\*\*\*\*\*\*\*\*\*

|    | a    | न से ढ़ ता | क बाल-व | ।।लकर रि | ताखए |        |   |  |
|----|------|------------|---------|----------|------|--------|---|--|
| T  |      |            |         |          |      |        |   |  |
| 97 |      |            |         |          |      |        |   |  |
| _  |      |            | - [     | -        |      |        |   |  |
|    |      |            |         |          |      |        |   |  |
|    |      |            |         |          |      |        |   |  |
|    |      |            |         |          |      |        |   |  |
|    |      |            | _       |          |      |        | _ |  |
|    |      |            | _       |          |      |        |   |  |
|    |      |            |         |          |      |        |   |  |
|    |      |            | _       |          |      |        |   |  |
|    |      |            |         |          |      |        |   |  |
|    |      |            |         |          |      | _      |   |  |
|    |      |            |         | -        |      | _      |   |  |
|    |      |            |         |          |      |        | 8 |  |
|    | _    |            | _       |          |      |        |   |  |
|    | 1    |            |         |          |      |        |   |  |
|    | <br> | -          |         |          |      |        |   |  |
|    | -    |            | _       |          |      | _      |   |  |
|    |      |            |         |          |      |        |   |  |
|    |      |            |         |          | e.   | _      |   |  |
|    | <br> |            |         |          | (    | ۲<br>۹ |   |  |