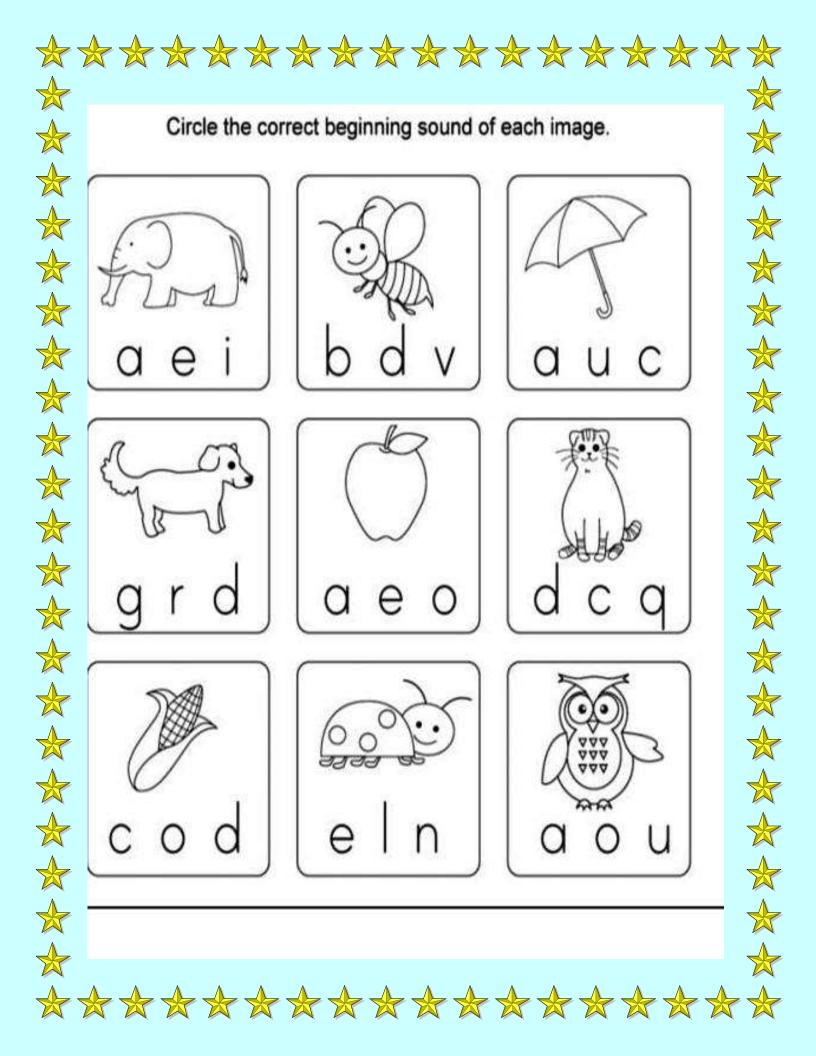

# **English:-**

 $\bigstar$ 

 $\checkmark$ 

 $\bigstar$ 

 $\bigstar$ 

- \* Capital letters A to Z 3 page
- \* Small letters a to p 3 page
- \* Recognize the pages 3 page (parents help)
- \* Dictation -5 page